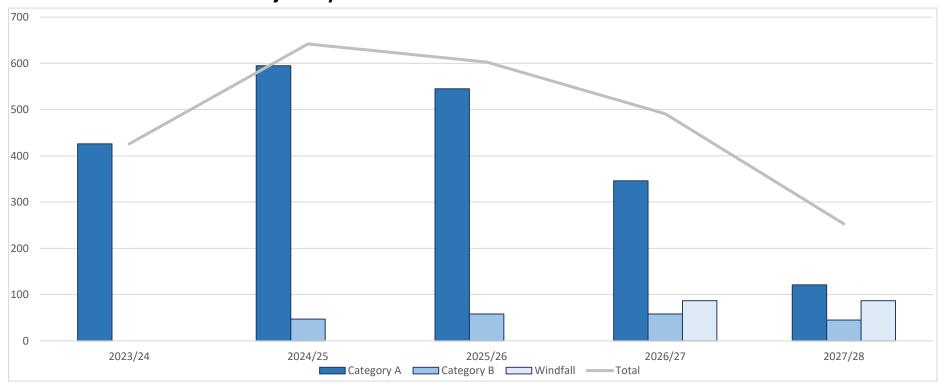

6.2.6. As per table 8 above, HBBC, believe that they have **2,415** dwellings in the supply, between 1<sup>st</sup> April 2023 – 31<sup>st</sup> March 2028. Of the supply over 84% is on Category A sites and 9% is on Category B sites. The remaining 7% is the windfall allowance. A table of all sites in the 5YHLS can be found at Appendix 1. A trajectory illustrating the respective sites forecast delivery can be seen at Appendix 2. Additional detail on the progress of the Category B sites in the schedule (Appendix 1) can be found at Appendix 3.

6.3.2. As per table 5 above, the Council can demonstrate 5.6 years housing land supply for the period 2023-2028. This equates to a surplus of 145 dwellings over the period. A trajectory for the forecasted delivery from the sites in the 5YHLS can be found at Appendix 2.